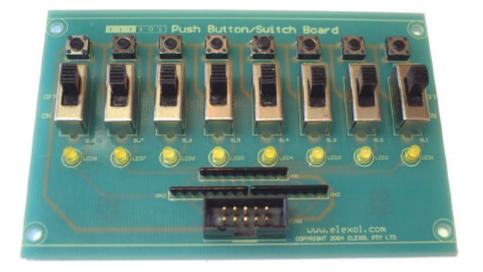

The I/O 24 Switch / Push Button Board shown below in diagram 1, allows for easy connection of a switch interface to the I/O 24 module and also provides visual indication of the switch states.

Diagram 1

The board consists of a slide switch and a push button for each I/O 24 port channels.

The connection between the I/O24 module and the Switch / Push Button board is via a 30 cm IDC connection cable. This cable is provided with the board.

## **BOARD FEATURES**

- 8 x slide switch / push button for each of the I/O24 port pins
- Indication LED for switch status

Х

0

E

- Easy connection by 10-way box header to suit standard IDC connector for connection to the I/O port
- 72mm Standard width for DIN Rail Modules